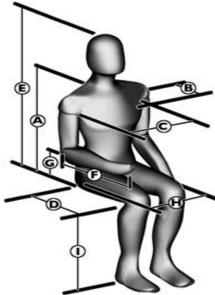

## **Client Measurements**

| *Weight:              |  |
|-----------------------|--|
| *Height:              |  |
| A) Top of Shoulders:  |  |
| B) Chest Depth:       |  |
| C) Chest Width:       |  |
| D) Seat Depth:        |  |
| E) Top of Head:       |  |
| F) Elbow to Hand:     |  |
| G) Seat Pan to Elbow: |  |
| H) Hip Width:         |  |
| *Knee to Foot:        |  |