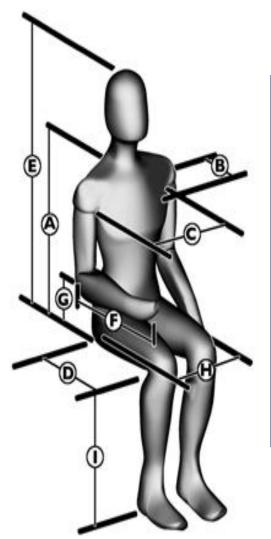

## **Client Information**

Date:

Redman recommends that the client is evaluated by a certified rehabilitation specialist.

| First Name:          | Last Name:            |
|----------------------|-----------------------|
| Diagnosis:           | Funding Source:       |
| Client Age:          | Email Address:        |
| Weight:              | Height:               |
| A)Top or Shoulder:   | B)Chest Depth:        |
| C)Chest Width:       | D)Seat Depth:         |
| E)Top of Head:       | F)Elbow to Hand:      |
| G)Seat Pan to Elbow: | H)Hip Width:          |
| I) Knee to Foot:     | Knee Bolster cut out: |